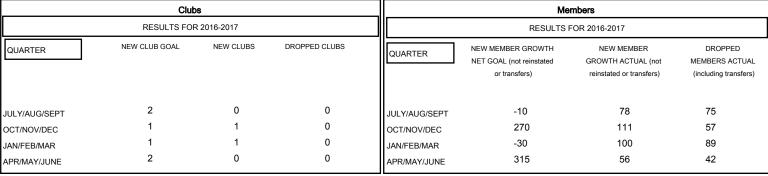

## GOALS AND ACTUAL NEW CLUBS CUMULATIVE

## GOALS AND ACTUAL MEMBERS CUMULATIVE

| - 🔳 - | NEW MEMBER GROWTH NET GOAL |  |
|-------|----------------------------|--|
| _ • _ | NEW MEMBER OROMETH ACTUAL  |  |

- LAST YEAR MEMBERSHIP ACTUAL

(64.19%)