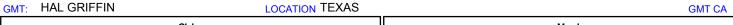

## MONTHLY MEMBERSHIP PROGRESS REPORT

## District 2 S5

Results as of: 5/31/2017





## GOALS AND ACTUAL NEW CLUBS CUMULATIVE



## GOALS AND ACTUAL MEMBERS CUMULATIVE



| - 🔳 - | NEW MEMBER GROWTH NET GOAL |  |
|-------|----------------------------|--|
| _ • _ | NEW MEMBER OROMETH ACTUAL  |  |

- LAST YEAR MEMBERSHIP ACTUAL

(64.19%)

| DROPPED CLUBS: 0 |     |
|------------------|-----|
| DROPPED MEMBERS  |     |
| DECEASED         | 16  |
| CLUB CANCELLED   | 0   |
| OTHER            | 247 |
| TOTAL            | 263 |

| 49 CLUBS OF 61 ADDED 1 OR MORE | GENDER DIST | GENDER DISTRIBUTION |  |
|--------------------------------|-------------|---------------------|--|
| NEW MEMBERS                    | MALE        | 1,515 (64.19%       |  |
|                                | FEMALE      | 845 (35.81%)        |  |

360 TOTAL FAMILY UNIT MEMBERS CLICK HERE FOR CUMULATIVE