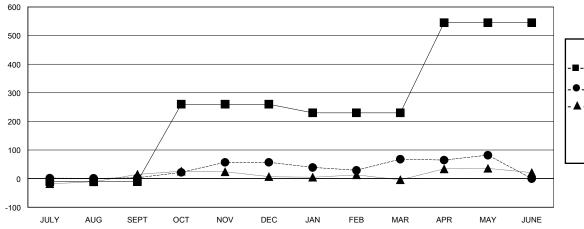

## GOALS AND ACTUAL MEMBERS CUMULATIVE

| - 🔳 - | NEW MEMBER GROWTH NET GOAL |  |
|-------|----------------------------|--|
| _ • _ | NEW MEMBER OROMETH ACTUAL  |  |

- LAST YEAR MEMBERSHIP ACTUAL

(64.19%)